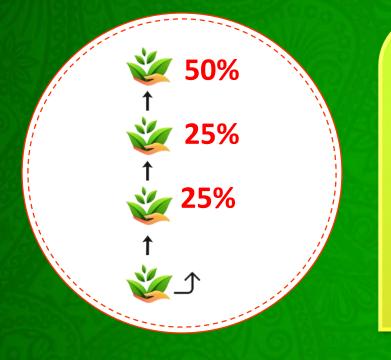

## Matching Bonus

#### First Matching 0.5:1 or 1:0.5 = 250 and after Matching 0.5:0.5 = 250.00

#### Matching Bonus = 250.00

#### **Sponsor Matching Bonus**

On Matching Bonus Sponsor Matching Bonus Will Distribute 3 Level as 25%, 25% and 50% (Sponsor to Sponsor) No Capping