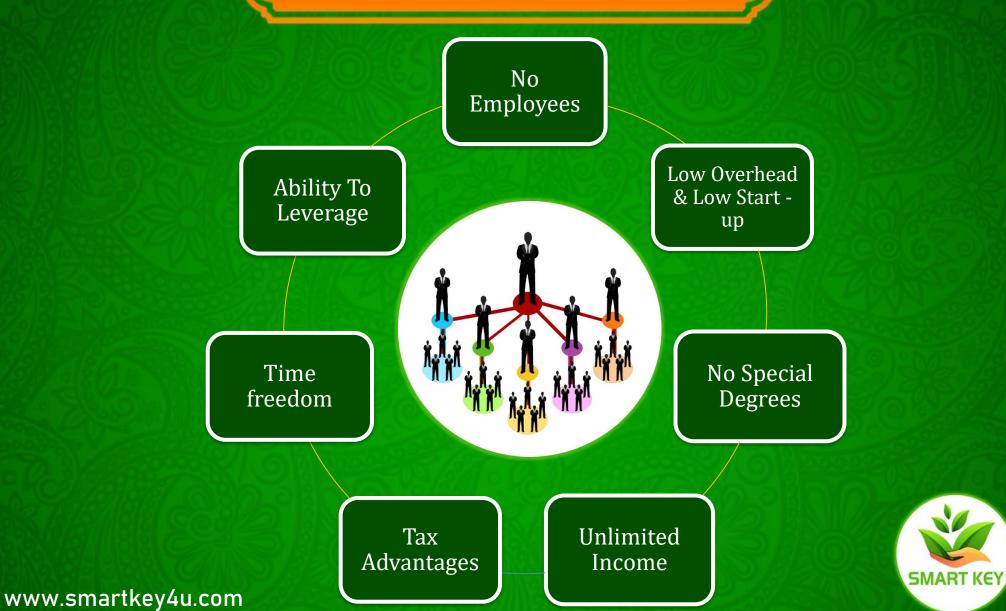

|
| 1960 | 2 + 7  | Rs. 100      |
| 1980 | 2 + 5  | Rs. 1,000    |
| 2000 | 2 + 2  | Rs. 10,000   |
| 2020 | 2 + ?  | Rs. 1,00,000 |
| 2040 | 2 + ?? | Hou Much ?   |

In 2040 with this inflation rate, it would be Rs. 10 lacks Per Month. Do you think your income will grow at par with the inflation ?



www.smartkey4u.com

10 Lakh

#### What is Direct Selling ?

What is Direct Selling? Direct Selling is a business that relies on independent salespeople selling to other people one-on-one while frequently working from home. You should create a network of company partners or salespeople for a Direct Selling business to help with lead generation and closing deals.



In Direct Selling Business, Products & Services reached to customer directly by strong Network System



## Why Direct Selling?



## **Business System**





## **Traditional Vs Network**

#### **Traditional Business**

| Takes Too Long for Products To get to the Consumer | SI SI |
|----------------------------------------------------|-------|
| Capital Intensive                                  |       |
| High Overhead Costs                                |       |
| Problem of fake goods                              |       |
| Unfair Price Competition                           | Fi    |
| Artificial Scarcity                                | 1 N   |
| High entry level                                   | 1 N   |
| Too many middle men                                |       |
| Too may taxes                                      |       |
| Requires renting office space                      |       |
| Employee prob