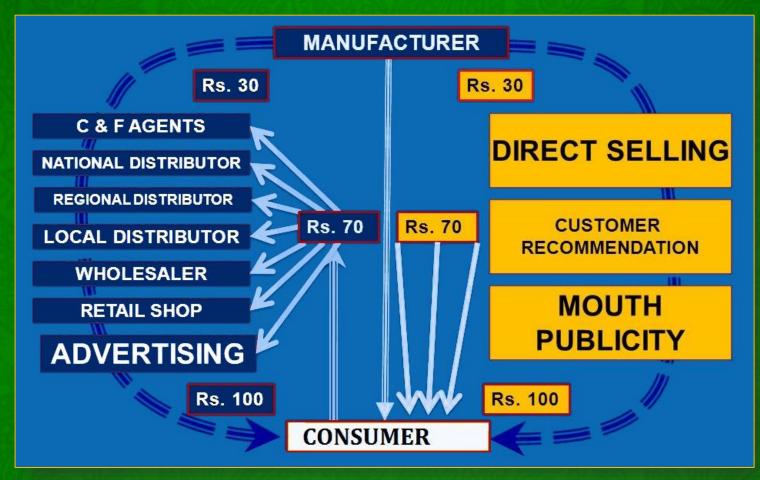

#### What is Direct Selling ?

What is Direct Selling? Direct Selling is a business that relies on independent salespeople selling to other people one-on-one while frequently working from home. You should create a network of company partners or salespeople for a Direct Selling business to help with lead generation and closing deals.

In Direct Selling Business, Products & Services reached to customer directly by strong Network System

## Why Direct Selling?

## **Traditional Vs Network**

#### **Traditional Business**

| Takes Too Long for Products To get to the Consumer | SI SI |
|----------------------------------------------------|-------|
| Capital Intensive                                  |       |
| High Overhead Costs                                |       |
| Problem of fake goods                              |       |
| Unfair Price Competition                           | Fi    |
| Artificial Scarcity                                | 1 N   |
| High entry level                                   | 1 N   |
| Too many middle men                                |       |
| Too may taxes                                      |       |
| Requires renting office space                      |       |
| Employee problems                                  | Ea    |
| Earn Solely on personal effort                     |       |
| Limited to profits only                            |       |
| High advertising costs and intense marketing       | Se    |
| campaign,. etc                                     | Con   |
|                                                    |       |

#### **Direct Selling**

| Shorter delivery time                                                        |    |
|------------------------------------------------------------------------------|----|
| Requires very little capital                                                 |    |
| Low overhead costs                                                           |    |
| No Problem of fake goods                                                     |    |
| Fixed price                                                                  |    |
| No Artificial Scarcity                                                       |    |
| No Specific Skills or Knowledge required                                     |    |
| Only one middle man                                                          |    |
| Can work from home or a briefcase                                            |    |
| No employee problems                                                         |    |
| Earn from the efforts of others                                              |    |
| No cost advertising - word of mouth                                          |    |
| Residual Income                                                              |    |
| Several Income streams :Profits,<br>Commissions, Incentives, Overseas trips. | V/ |