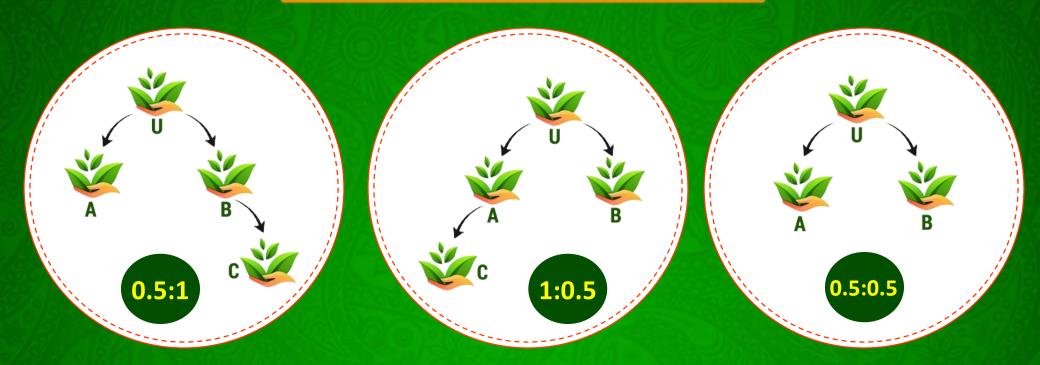

## Matching Bonus

#### First Matching 0.5:1 or 1:0.5 = 250 and after Matching 0.5:0.5 = 250.00

#### Matching Bonus = 250.00

#### **Sponsor Matching Bonus**

On Matching Bonus Sponsor Matching Bonus Will Distribute 3 Level as 25%, 25% and 50% (Sponsor to Sponsor) No Capping